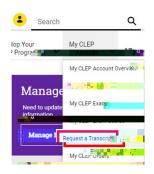

## **CLEP Score Transcript Request Instructions**

CLEP is considered a credit-by-exam which is processed like transfer credits from another college and not like other standardized test scores. All credit-by-exams are processed as external transcripts by the Transcript Department of the College Registrar's Office. If credit-by-exam transcripts are received electronically, it usually takes 3 weeks or for the etableation tooking a solution of the etableation tooking a solution of the etableation of transcript!)

pen the link that appears.
bu will be asked to verify your user password.
In the following screen, enter applicable fee.

**O** Your transcript will be sent electronically to the Broward College Transcript Department for processing and evaluation.