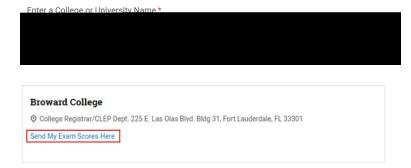

## **CLEP Score Transcript Request Instructions**

CLEP is considered a credit-by-exam which is processed like transfer credits from another college and not like other standardized test scores. All credit-by-exams are processed as external transcripts by the Transcript Department of the College Registrar's Office. If credit-by-exam transcripts are received electronically, it usually takes 3 weeks or for the etableation tooking a solution of the etableation tooking a solution of the etableation of transcript!)

pen the link that appears.
bu will be asked to verify your user password.
In the following screen, enter applicable fee.

**O** Your transcript will be sent electronically to the Broward College Transcript Department for processing and evaluation.